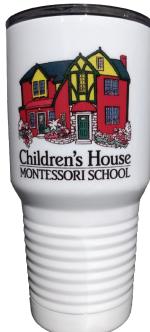

## **CLIENT GIFTS**

GFT 213 BROWN \$12.40 ea

GFT 352A BLACK \$19.69 ea

GFT 612A DRK BROWN \$18.60 ea

STM632 WHITE 30oz \$30.00 ea

LTM7209 BLACK 20oz \$30.69 ea

LTM941 Stainless 14oz \$20.00 ea

LTM802 BLACK 16oz \$25.00 ea

All travel cups shown available in different colors. White is best color for color printing