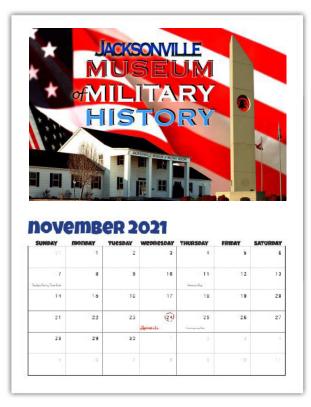

### **Custom Calendars**

We offer two stock calendar options that simply need your logo to produce or we can customize them by having different images on each month! We have three size options standard. Each size requires a custom design and will have a minimum order requirement at time of design.

13x19 Year at a Glance sold in sets of 25 at \$ .50 each (\$12.50)

Spiral bound Letter Wall Calendar sold in sets of 10 at \$5 each (\$50)

8.5x5.5 Personal Calendar sold in sets of 10 at \$3 each (\$30)