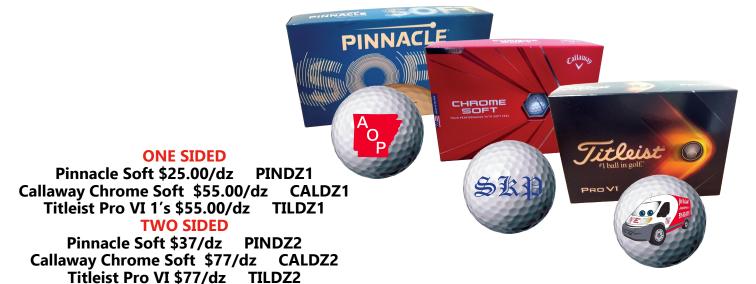

and stay connected!



www.Cards.ArkanasOfficeProducts.com

## **CLIENT GIFTS**

GFT 213 BROWN \$12.40 ea

GFT 352A BLACK \$19.69 ea

GFT 612A DRK BROWN \$18.60 ea















STM632 WHITE 30oz \$30.00 ea

LTM7209 BLACK 20oz \$30.69 ea

LTM941 Stainless 14oz \$20.00 ea

LTM802 BLACK 16oz \$25.00 ea

All travel cups shown available in different colors. White is best color for color printing



## **CLIENT GIFTS**



CRY1401 HEART \$11.99 ea

CRY 1402 BELL \$11.99 ea

CRY 1403 TREE \$11.99 ea

CRY 1404 STAR \$11.99 ea

CRY 3617 OVAL \$11.99 ea



Custom acrylic CTD Christmas Ornaments starting at \$20.00



We are proud to offer small batches of custom printed shopping bags for your business or event! 9"x12" bags sold in sets of 25 at \$37.50 BAG9X12



CUSTOM PRINTED
WIRE BOUND NOTEBOOKS
7"x10" notebooks
NOT7X10 \$15.00 ea.

CUSTOM PRINTED HARD BOUND NOTEBOOKS 5.25"x8.25" bags sold in \$16.00 ea. NOT5X8





FROM: Anderson & Son Jewlery

#### XAHMC001a



XAHPC001a



XAHMC004a



XAHMC005a



XAHMC002a



XAHMC003a



XAHWW001a



XAHPC002a



XAVHH001a



XAVEM01



XAVSG001a



XAVMC001a



XAVSC001a



XAVSC001a



XAVMC002a



XAVMC003a



XAVMC003a



XAHMC001a



Merry