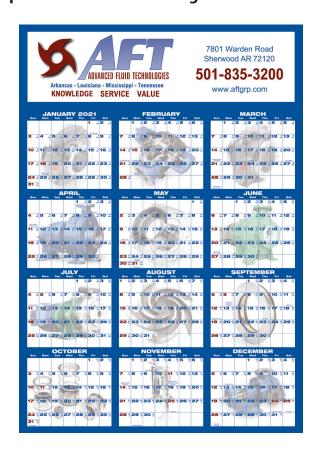

### **Custom Calendars**

We offer two stock calendar options that simply need your logo to produce or we can customize them by having different images on each month! We have three size options standard. Each size requires a custom design and will have a minimum order requirement at time of design.

13x19 Year at a Glance sold in sets of 25 at \$ .50 each (\$12.50)

Spiral bound Letter Wall Calendar sold in sets of 10 at \$5 each (\$50)

8.5x5.5 Personal Calendar sold in sets of 10 at \$3 each (\$30)