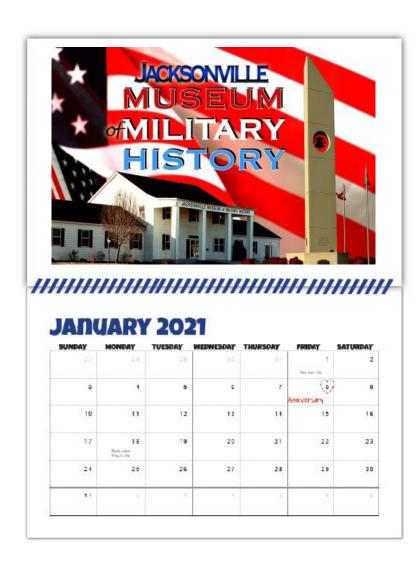

### **Custom Calendars**

We offer two stock calendar options that simply need your logo to produce or we can customize them by having different images on each month! We have three size options standard. Each size requires a custom design and will have a minimum order requirement at time of design.

13x19 Year at a Glance sold in sets of 25 at \$ .50 each (\$12.50)

Spiral bound Letter Wall Calendar sold in sets of 10 at \$5 each (\$50)

8.5x5.5 Personal Calendar sold in sets of 10 at \$3 each (\$30)