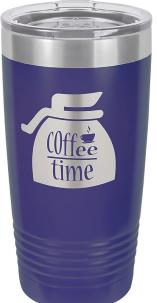

## **CLIENT GIFTS**

GFT 213 BROWN \$12.40 ea

GFT 352A BLACK \$19.69 ea

GFT 612A DRK BROWN \$18.60 ea

STM632 WHITE 30oz \$30.00 ea

LTM7209 BLACK 20oz \$30.69 ea

LTM941 Stainless 14oz \$20.00 ea

LTM802 BLACK 16oz \$25.00 ea

All travel cups shown available in different colors. White is best color for color printing