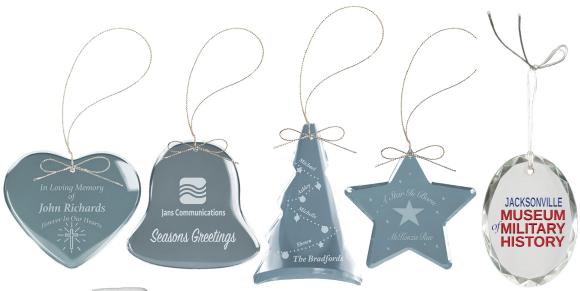

## **CLIENT GIFTS**

CRY1401 HEART \$11.99 ea

CRY 1402 BELL \$11.99 ea

CRY 1403 TREE \$11.99 ea

CRY 1404 STAR \$11.99 ea

CRY 3617 OVAL \$11.99 ea

Custom acrylic CTD Christmas Ornaments starting at \$20.00

We are proud to offer small batches of custom printed shopping bags for your business or event! 9"x12" bags sold in sets of 25 at \$37.50 BAG9X12