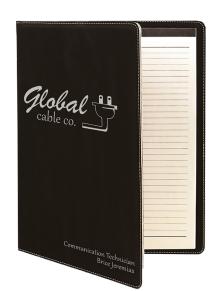

CUSTOM PRINTED
WIRE BOUND NOTEBOOKS
7"x10" notebooks
NOT7X10 \$15.00 ea.

CUSTOM PRINTED HARD BOUND NOTEBOOKS 5.25"x8.25" bags sold in \$16.00 ea. NOT5X8

FROM: Anderson & Son Jewlery